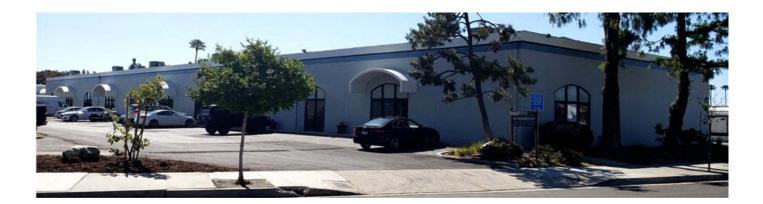

## 8900 Eton Ave

8900 Eton Ave, Canoga Park, CA 91304 Industrial Warehouse/Distribution 20,686 SF

For Lease \$1.70/SF/MO

Property Type Industrial -Warehouse/Distribution

Date Updated Mar 30, 2023

AVAILABLE SPACE: 1,764 SF 3 OFFICES/APPROX. 450 SF PARKING #: 3 SPACES 2 RESTROOMS A:200 V: 120 Ø: 3 W: 3 GREAT SMALL WAREHOUSE OR ASSEMBLY FACILITY 100% HVAC 220 Lines in Warehouse PRICED TO ATTRACT QUALITY TENANT COFFEE BAR NEGOTIABLE LEASE TERM BUILT IN 1975 MIN. CLEAR HEIGHT: 14' LAMR2 ZONING LESSEE TO VERIFY ALL INFORMATION NOTED THE ABOVE INFORMATION HAS BEEN OBTAINED FROM SOURCES WE BELIEVE TO BE RELIABLE. HOWEVER, WE DO NOT TAKE RESONSIBILITY FOR ITS CORRECTNESS.